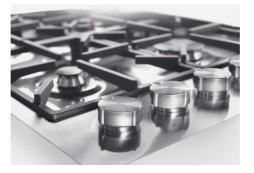

### **Cooker hob Foster Milano**

Gas hobs

Code: 7639 000

### DETAILS

| Туре                   | Gas Hob                    |
|------------------------|----------------------------|
| Material               | AISI 304 stainless steel   |
| Texture                | Brushed in line            |
| Finish                 | Foster brushed             |
| Edge/Installation Type | Flush-mount   Top-mount    |
| Base size              | 120 cm                     |
| Dimensions             | 1154 x 560 mm              |
| Width                  | 115 cm                     |
| Cut out                | Check technical data sheet |

#### GALLERY