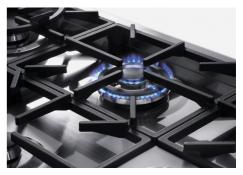

| Heating element | six burners                                                        |
|-----------------|--------------------------------------------------------------------|
| Supply          | 220 - 240 V; 50/60 Hz                                              |
| Total power     | 15.900 W                                                           |
| Auxiliary       | 1.000 W                                                            |
| Semirapid       | 2 x 1.750 W                                                        |
| Rapid           | 3.000 W                                                            |
| Dual            | 2 x 4.200 W                                                        |
| Power settings  | 9 power settings per zone                                          |
| Ignition        | Electric ignition under knob                                       |
| Gas type        | Tested for installation with natural gas, LPG nozzle set included. |
| Safety          | Safety valve with quick-acting thermocouple                        |
| Grids           | Cast iron grids and enamelled burner covers                        |

### FEATURES

| 56 cm deep          | 56 cm deep. An increased dimension synonymous with great functionality, which distinguishes the Foster Milano series.                                                                                                                                                                              |
|---------------------|----------------------------------------------------------------------------------------------------------------------------------------------------------------------------------------------------------------------------------------------------------------------------------------------------|
| Aeo burners         | The AEO burners guarantee up to 25% energy saving compared to standard burners. All models are designed with The Dual burner with 2 independent crowns, controlled by a single knob, delivers from 1 to 5KW, a power that can only be found in professional models.                                |
| Safe cooking        | All Foster cooker hobs are equipped with safety valves. They shut off the gas supply very quickly if the flame accidentally goes out.                                                                                                                                                              |
| Special burners     | Many Foster hobs are equipped with special burners, with two or three rings of fire that greatly increase the power delivered and the heated surface. In the DUAL models the two fire crowns also have independent ignition, making these burners perfect for both intensive and delicate cooking. |
| Ultra-flat hob      | Design meets functionality in the the ultra-flat models. Elegant grids that form a generously sized overall surface.                                                                                                                                                                               |
| Under-knob ignition | The utmost freedom of movement with electronic under-knob ignition, a common feature of all models that allows a one-hand ignition of the burner.                                                                                                                                                  |
| XXL grids           | The weighty enamelled cast iron grid has extraordinary dimensions, 33x25 cm, with a working surface up to 50% bigger compared to a standard cooker hob. Now you can use all the burners at the same time even with large cookware.                                                                 |

#### GALLERY