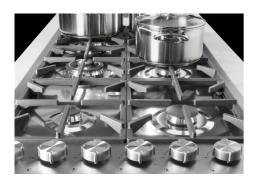

### **Cooker hob Foster Milano**

Gas hobs

Code: 7639 000

### DETAILS

| Туре                   | Gas Hob                    |
|------------------------|----------------------------|
| Material               | AISI 304 stainless steel   |
| Texture                | Brushed in line            |
| Finish                 | Foster brushed             |
| Edge/Installation Type | Flush-mount   Top-mount    |
| Base size              | 120 cm                     |
| Dimensions             | 1154 x 560 mm              |
| Width                  | 115 cm                     |
| Cut out                | Check technical data sheet |

#### GALLERY