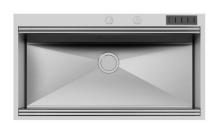

|
| Under-knob ignition | The utmost freedom of movement with electronic under-knob ignition, a common feature of all models that allows a one-hand ignition of the burner.                                                                                                                                                  |
| XXL grids           | The weighty enamelled cast iron grid has extraordinary dimensions, 33x25 cm, with a working surface up to 50% bigger compared to a standard cooker hob. Now you can use all the burners at the same time even with large cookware.                                                                 |

### **TECHNICAL DATA**





### 1134+1



#### GALLERY









#### EQUIPMENT



Cast iron wok support 9601 727

### **RECOMMENDED PAIRINGS**



Sink Foster Milano 1017 055