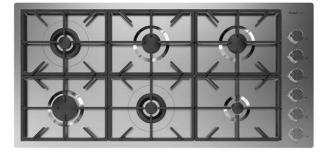

### **Cooker hob Foster Milano**

Gas hobs

Code: 7639 000

### DETAILS

| Туре                   | Gas Hob                    |
|------------------------|----------------------------|
| Material               | AISI 304 stainless steel   |
| Texture                | Brushed in line            |
| Finish                 | Foster brushed             |
| Edge/Installation Type | Flush-mount   Top-mount    |
| Base size              | 120 cm                     |
| Dimensions             | 1154 x 560 mm              |
| Width                  | 115 cm                     |
| Cut out                | Check technical data sheet |

| Heating element | six burners                                                        |
|-----------------|--------------------------------------------------------------------|
| Supply          | 220 - 240 V; 50/60 Hz                                              |
| Total power     | 15.900 W                                                           |
| Auxiliary       | 1.000 W                                                            |
| Semirapid       | 2 x 1.750 W                                                        |
| Rapid           | 3.000 W                                                            |
| Dual            | 2 x 4.200 W                                                        |
| Power settings  | 9 power settings per zone                                          |
| Ignition        | Electric ignition under knob                                       |
| Gas type        | Tested for installation with natural gas, LPG nozzle set included. |
| Safety          | Safety valve with quick-acting thermocouple                        |
| Grids           | Cast iron grids and enamelled burner covers                        |