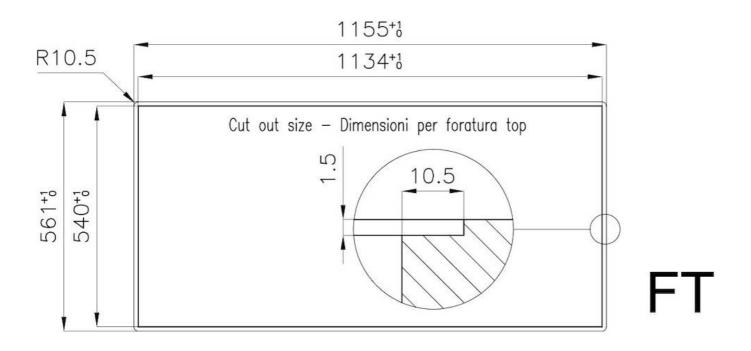

|
| Under-knob ignition | The utmost freedom of movement with electronic under-knob ignition, a common feature of all models that allows a one-hand ignition of the burner.                                                                                                                                                  |
| XXL grids           | The weighty enamelled cast iron grid has extraordinary dimensions, 33x25 cm, with a working surface up to 50% bigger compared to a standard cooker hob. Now you can use all the burners at the same time even with large cookware.                                                                 |

### **TECHNICAL DATA**





### 1134+1



#### GALLERY









#### EQUIPMENT



Cast iron wok support 9601 727

### **RECOMMENDED PAIRINGS**



Sink Foster Milano 1017 055