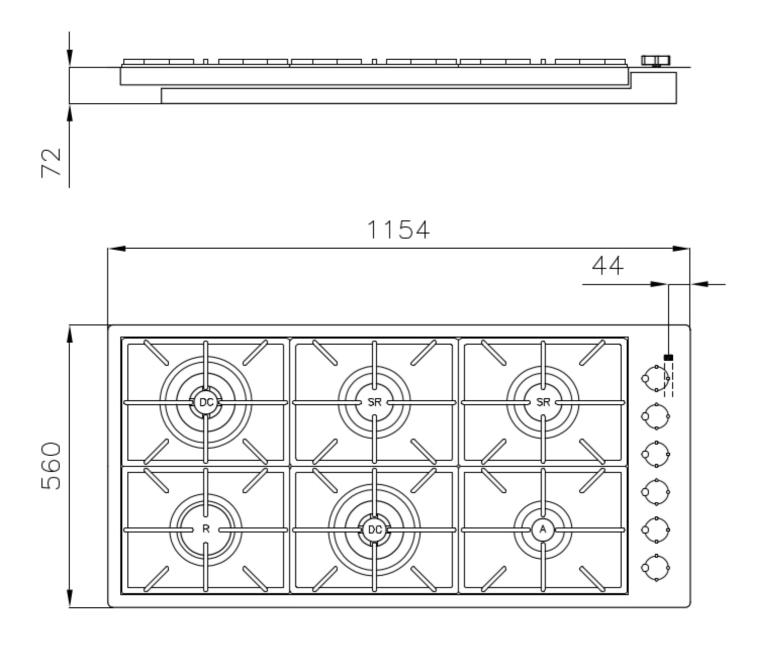

### DETAILS

| Туре                   | Gas Hob                    |
|------------------------|----------------------------|
| Material               | AISI 304 stainless steel   |
| Texture                | Brushed in line            |
| Finish                 | Foster brushed             |
| Edge/Installation Type | Flush-mount   Top-mount    |
| Base size              | 120 cm                     |
| Dimensions             | 1154 x 560 mm              |
| Width                  | 115 cm                     |
| Cut out                | Check technical data sheet |

### **TECHNICAL DATA**